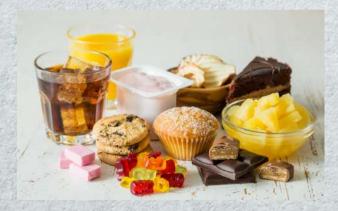

## 1) SUGARY BEVERAGES SHOULD BE CONTROLLED

The largest source of added sugar in the common diet is sugary drinks including sodas, fruit juices, and sweetened teas. Sweetened beverages increase the risk of heart disease and type 2 diabetes, even in people who are not overweight. They are particularly detrimental to children, as they can lead not only to childhood obesity but also to elderly illnesses such as type 2 diabetes, high blood pressure, and non-alcoholic fatty liver disease. So, it's best we look into alternatives to sugary beverages.