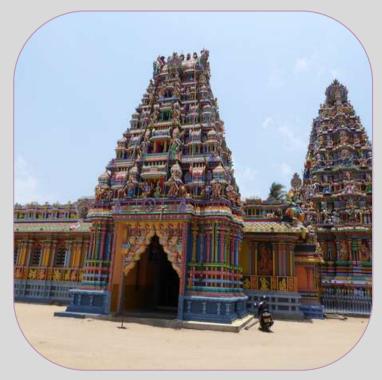

#### TRINCOMALEE

If you can tear yourself away from Trincomalee's beaches, we highly recommend a visit to Fort Frederick and the Konneswaram Temple. Fort Frederick dates back to the Portuguese period in Sri Lanka yet many buildings were rebuilt or redesigned by the Dutch, and later, the British. Most of the fort is occupied by the Sri Lankan military (sharing the shady grounds with herds of spotted deer), however you can explore the old fort and admire many of its most historic buildings on foot. Look out for the Georgian-era Wellesly House.