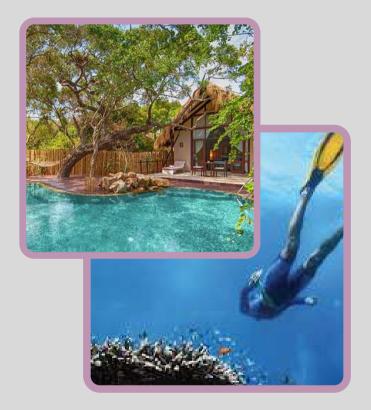

#### TRINCOMALEE

If you can tear yourself away from Trincomalee's beaches, we highly recommend a visit to Fort Frederick and the Konneswaram Temple. Fort Frederick dates back to the Portuguese period in Sri Lanka yet many buildings were rebuilt or redesigned by the Dutch, and later, the British. Most of the fort is occupied by the Sri Lankan military (sharing the shady grounds with herds of spotted deer), however you can explore the old fort and admire many of its most historic buildings on foot. Look out for the Georgian-era Wellesly House.

Happy Travelling!

Trincomalee may be visited throughout the year, however its summer season, between April and October, is generally best for dry, sunny conditions and clear water. The north western monsoon occurs between November and February, however since this part of the island falls under the Dry Zone, rainfall (compared to the southern monsoon) is much less.

The ocean off Trincomalee is one of the best places to go whale watching in Sri Lanka. Between the months of May and September, catamarans and boats head out daily to the deep sea in search of blue and sperm whales, often also seeing turtles, flying fish and sea eagles. Seeing whales in their natural habitat is a breathtaking experience that should not be missed. Some hotels, such as Uga Jungle Beach, offer private whale watching trips.