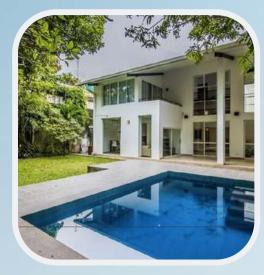

### LUXURY

### ALLONE FOR SALE IN

### COLOMBO 05

AFFERENCE
W Wall
O Out:
IF mon Years
O/S Open Spece
MUSt: Masonry Drain
F Promoner Sal

This property features 20 perches located in the heart of Colombo 5

The property is the perfect family home with four bedrooms + office room, four bathrooms and 2 car spaces.

The 3 storey home features a spacious open plan kitchen, butler kitchen, spacious living and dining a garden room and swimming

#### **Ron Meerwald**

+61 400 416 191

info@aandgrealtors.com

- Fully furnished with Imported
   Furniture
- AC / hot water / CCTV
- Large beautiful garden with a swimming pool
- High ceilings and very airy design
- Large master bedroom with walk-in closet, balcony, etc
- 4 bedrooms +
   office room
- 4 bathrooms +Powder Room
- Modern pantry
- Separate Butler kitchen
- Spacious outdoor sitting area
- Entertainment room / Guest Room / Bar Lounge Area
- · Laundry room
- Separate maid's quarters & toilets with separate entrance
- Roller shutter garage for 2 cars & ample parking in private lane