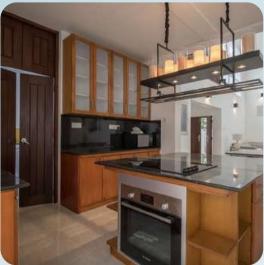

### LUXURY

### ALLONE FOR SALE IN

### COLOMBO 05

AFFERENCE
W Wall
O Out:
IF mon Years
O/S Open Spece
MUSt: Masonry Drain
F Promoner Sal

This property features 20 perches located in the heart of Colombo 5

The property is the perfect family home with four bedrooms + office room, four bathrooms and 2 car spaces.

The 3 storey home features a spacious open plan kitchen, butler kitchen, spacious living and dining a garden room and swimming

#### **Ron Meerwald**

+61 400 416 191

info@aandgrealtors.com

- Fully furnished with Imported
   Furniture
- AC / hot water / CCTV
- Large beautiful garden with a swimming pool
- High ceilings and very airy design
- Large master bedroom with walk-in closet, balcony, etc
- 4 bedrooms +
   office room
- 4 bathrooms +Powder Room
- Modern pantry
- Separate Butler kitchen
- Spacious outdoor sitting area
- Entertainment room / Guest Room / Bar Lounge Area
- · Laundry room
- Separate maid's quarters & toilets with separate entrance
- Roller shutter garage for 2 cars & ample parking in private lane