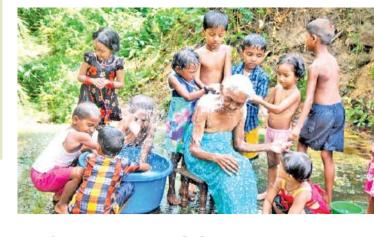

# වැඩිහිටි දිනය

#### රුවින්දි මල්ලිකාරච්චී

ලෝක ළමා දිනය වගේම, වැඩිනිටි ලෝක දිනයද ඔක්තෝබර් 1 වෙනිදට යෙදී සමාජයේ බොහෝ ඇත. දැනුම ඇත්තන් වශයෙන් ජෙසෂ්ඨ පුරවැසියන් විශාල වගකීමක් ඉටු කරති. රටවලට අනන¤ වූ සම්පුදායන් හා සංස්කෘතියන් පරම්පරාවෙන් පරම්පරවට ගෙන යන අතරම ඔවුන් තරුණ පරම්පරාවටද ලබා දේ.නමුත්, දැනුම වර්තමානයේ වැඩිහිටියන් බොතෝ දෙනෙක් දිළිදු ජීවත ගත කිරීම, සෞඛ්ය ගැටල පීඩා විඳීම වලින් හෝ වෙනස්කම් වලට ලක්වීම තේතුවෙන් බෙහෙවින් අපහසුතා වලට ලක්ව තිබෙන රාශියක් අවස්තා දුකින්නට හා අසන්නට ලැබේ.

ලංකාවේ දින සැලැස්මේදී, වැඩිහිටි දිනය ළමා දිනය සමඟ සමරනු ලබන්නේ ඔක්තෝබර් 1 වැනිදාය. එක්තරා ආකාරයකින් එය වයස් මට්ටම් වල පැවැත්මේ වැදගත්කම නැවත සිතා බැලීමක් ලෙස දැක්විය හැකිය.

කොවිඩ්-19 වැනි වසංගත තත්වයන් වයෝවෘද්ධ වලදී, පුද්ගලයින් හට මුහුණ පෑමට සිදු වන දැඩි අවදානම හේතුවෙන් තරුණ අපි වැඩ කිරීමේදී කටයුතු ු පු-ථ ඔවුන්ගේ අධ විශේෂ අවශ්යතා පිළිබඳව වැඩි අවධානයක් යොමුකර ඔවුන් දැනුවත් කිරීම සඳහා යොමු විය යුතුය.

වැඩිහිටි පුරවැසියන්ගේ ජීවිතය වැඩිදියුණු කිරීම සඳහා පියවර ගැනීම සඳහා වූ රජයේ කැපවීම පිළිබඳව සිහිපත් කිරීමට ලෝක වැඩිහිටි පුරවැසි දිනය කදිම අවස්ථාවකි. වැඩිහිටියන් රැකබලා ගැනීම අප සතුව ඇති විශාල වගකීමකි.

නොයෙකුත් අවස්තාවලදී අපට නොයෙකුත් කරදර කම්කටොලු ඇති වෙන්න පුලුවන්. නමුත්, අප කුඩා කල අපව ආදරයෙන් කිසිදු අඩුවක් නොකර බලාගත් අපගේ ආදරණීය දෙමපියන්ව රැක බලා ගැනීම වචනයෙන් කියා නිම කල නොහැකි තරම් උසස් මහගු කාර්යකි. " ලොවේ සැමා එකම දැයේ දූ දරුවන් වේවා වාද නැතී, බේද නැතී ලස්සන ලොව හෙට අපට උදා වේවා TRIBUTE
TO
THE
BAILA
LEGEND!